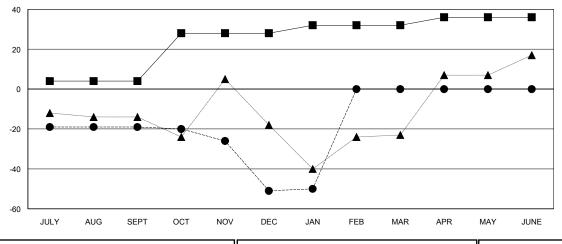

# **LOCATION MASSACHUSETTS**

**GMT CA** 

| Clubs  RESULTS FOR 2017-2018 |               |           |               | Members               |                           |                         |                                              |
|------------------------------|---------------|-----------|---------------|-----------------------|---------------------------|-------------------------|----------------------------------------------|
|                              |               |           |               | RESULTS FOR 2017-2018 |                           |                         |                                              |
| QUARTER                      | NEW CLUB GOAL | NEW CLUBS | DROPPED CLUBS | QUARTER               | MEMBER GROWTH NET<br>GOAL | MEMBER GROWTH<br>ACTUAL | DROPPED MEMBERS ACTUAL (including transfers) |
| JULY/AUG/SEPT                | 0             | 0         | 0             | JULY/AUG/SEPT         | 4                         | 11                      | 28                                           |
| OCT/NOV/DEC                  | 1             | 0         | 1             | OCT/NOV/DEC           | 24                        | 15                      | 47                                           |
| JAN/FEB/MAR                  | 0             | 0         | 0             | JAN/FEB/MAR           | 4                         | 5                       | 4                                            |
| APR/MAY/JUNE                 | 0             | 0         | 0             | APR/MAY/JUNE          | 4                         | 0                       | 0                                            |